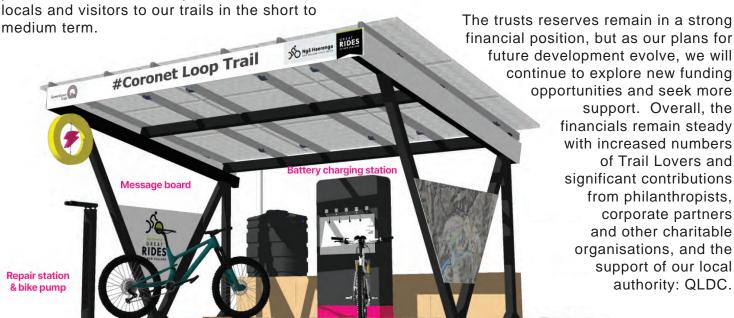

There are some exciting developments on the technology front, which will see Queenstown Trails exploring enhanced mapping, solar technology and mobile based applications to provide an even better experience for both locals and visitors to our trails in the short to

The fundraising and funding grant applications have stepped up a notch in the last 12 months with the incredible energy and expertise of Emily O'Leary. With our refreshed Trail Lovers campaign, funding applications, events and the attraction of new major sponsors, and retention of long standing supporters being front and centre. Coupled with the increased visibility in social and conventional media, we feel the brand and presence of Queenstown Trails is stronger than ever before.