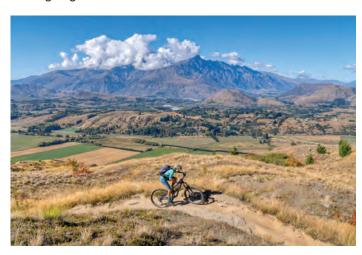

Queenstown Trails remains in strong shape, with the pride of seeing some major projects that have been several years in the making come to fruition.

Construction work has been progressing well on the trail connecting Arrowtown through Arthurs Point, and back through the Shotover Gorge to Tuckers Beach. The new trail forms the critical missing link in the Queenstown Trails network and opens up the northern side of the basin for trail users to enjoy.

### Wharehuanui Trail Arrowtown - Arthurs Point

In terms of delivering trails, after four years of planning and consenting, the Queenstown Trails Realignment project took a major leap forward in 2023, following successful tender and contract awards, with construction of the Wharehuanui Trail (Arrowtown to Arthurs Point) commencing in February.