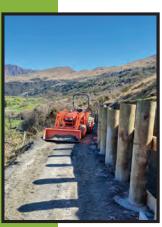

### Wharehuanui Trail Arrowtown - Arthurs Point

In terms of delivering trails, after four years of planning and consenting, the Queenstown Trails Realignment project took a major leap forward in 2023, following successful tender and contract awards, with construction of the Wharehuanui Trail (Arrowtown to Arthurs Point) commencing in February.

The contractors have made excellent progress, and are approximately halfway through the program, with stage 1 due to be complete and open to the public early in 2024. Great Rides funding from the Ministry of Business, Innovation and Employment, as well as co-funding from the Central Lakes Trust and philanthropist donors has been drawn down throughout the project to manage the Trusts cash-flow budget.