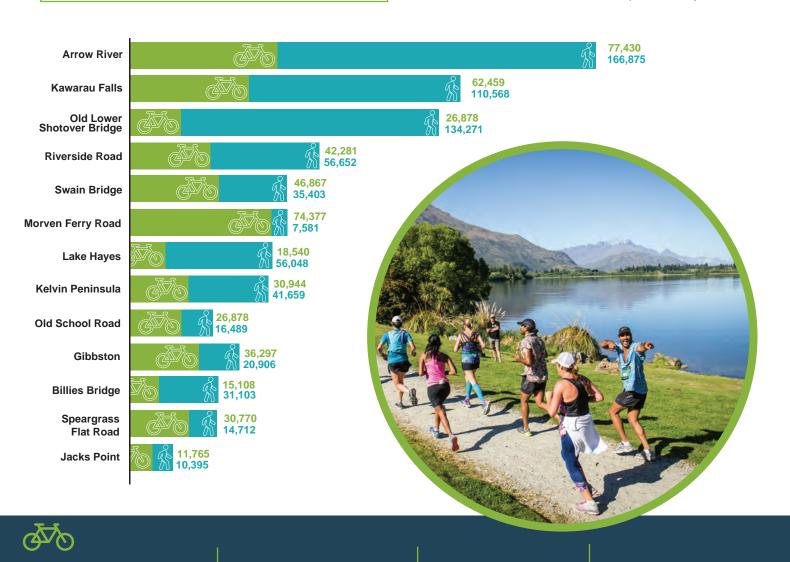

| 1,076,769      | \$             | 950,114     |

## TRAIL USAGE 2022-23

The Queenstown Trail network saw 338,791 users hit the trails during the 2022-23 period, which was a 19.4% increase on the previous year.



338,791 TRAIL USERS

928
DAILY AVERAGE USERS

45% CYCLISTS

55% PEDESTRIANS



## **SOCIAL MEDIA**

Awareness about Queenstown Trails, and our projects, has grown exponentially in the past 12 months. Thanks to EA Digital for masterminding our social media strategy, and to all the Trail Lovers, and official partners who Like, Share and Tag Queenstown Trails, helping to increase our visibility and sharing our vision.

843,579 reach

44% increase in Likes.



Facebook reach is up 837% on last year



Instagram reach is up 205% on last year



62,347 reach



Highest reaction to a post: **2892** Likes. Shares. Comments.