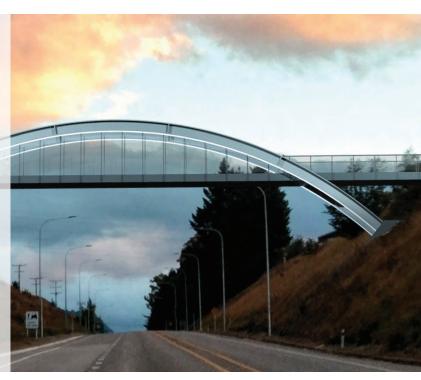

Queenstown Trails proposal for the Impact100 Link Trail has been selected as one of the

Impact100 Final Five, from which the Impact100 supporters will choose the winners of the 2023 grant.

Queenstown Trails applied for the Impact100 grant to facilitate the formation of a 1500m pedestrian and cycle trail that will link the new SH6 overbridge at Jims Way, to Hawthorn Drive.

With the goal of reducing traffic on our roads, the Impact100 Link Trail will provide a safe alternative to navigate the dangerous road crossings and high traffic zones of SH6 and Glenda Drive, providing a convenient

Impact 100

If the making a significant difference in our community; creating a legacy for future generations:

Impact 100

Link Trail

Anient 2024

transport option linking the existing Queenstown Trail network to Whakatipu High School, Frankton workplaces and the Queenstown Airport.