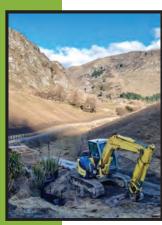

Stage 2 of the project between Arthurs Point and Tucker Beach (Shotover Gorge Trail) is also well advanced, with designs complete and construction about to start on the suspension bridge at Tucker Beach, with the contracts for the tunnel and trail down the gorge to be awarded in November.

#### KIMIAKAU SHOTOVER GORGE 7KM DUAL USE TRAIL

TAKING IN THE RESTORED SHOTOVER GORGE TUNNEL & A STUNNING NEW SUSPENSION BRIDGE AT TUCKER BEACH, THE BRIDGE AT TUCKER BEACH, THE KIMIAKAU SHOTOVER GORGE TRAIL HAS FINISHED THE DETAILED DESIGI PHASE. CONSTRUCTION TENDER FOR THE SUSPENSION BRIDGE HAS BEEN AWARDED TO EDIFICE AND CONSTRUCTION DUE TO
COMMENCE BEFORE THE END
OF THE YEAR, WITH THE
TUNNEL AND TRAIL TO
BE COMPLETED BY THE END OF 2024.