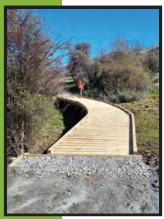

#### KIMIAKAU SHOTOVER GORGE 7KM DUAL USE TRAIL

TAKING IN THE RESTORED SHOTOVER GORGE TUNNEL & A STUNNING NEW SUSPENSION BRIDGE AT TUCKER BEACH, THE BRIDGE AT TUCKER BEACH, THE KIMIAKAU SHOTOVER GORGE TRAIL HAS FINISHED THE DETAILED DESIGI PHASE. CONSTRUCTION TENDER FOR THE SUSPENSION BRIDGE HAS BEEN AWARDED TO EDIFICE AND CONSTRUCTION DUE TO
COMMENCE BEFORE THE END
OF THE YEAR, WITH THE
TUNNEL AND TRAIL TO
BE COMPLETED BY THE END OF 2024.

Stage 2 of the project between Arthurs Point and Tucker Beach (Shotover Gorge Trail) is also well advanced, with designs complete and construction about to start on the suspension bridge at Tucker Beach, with the contracts for the tunnel and trail down the gorge to be awarded in November.